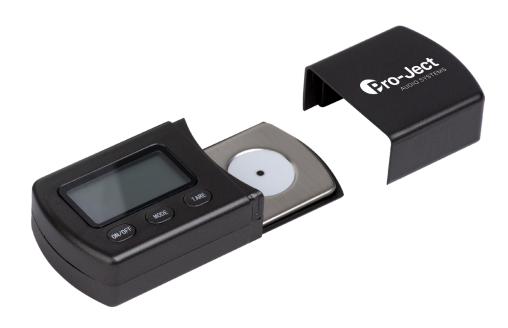

## **Electronic stylus balance**

- 4 digit LCD display with backlight
- 4 weighing modes
- Wide capacity 0 5g
- Calibration weight
- · Precision data readouts with low variance
- Auto calibration function
- Auto power off after 30 seconds
- Low power consumption
- Button cell batteries included

## Stylus gauge for reliable tracking force calibration

The Measure it E Stylus Tracking Force Gauge is a highly accurate electronic balance that is designed for measuring stylus tracking forces up to 5.0 grams in 0.002 gram increments. Each Measure it E can easily be calibrated using the supplied calibration weight and by pushing a button. Whenever in doubt about the actual amount of pressure on the diamond tip the 4 digit display of this smart tool will help. Armed with precise information about tracking force, your stylus tip wear can be significantly reduced.