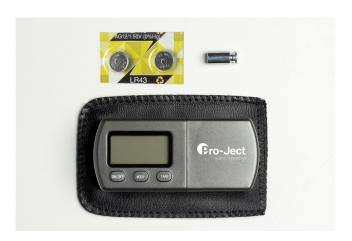

Auto off: 30 seconds off

Replacement battery:  $2 \times LR43$  (AG12) button cells Operating temperature: +10 - +30°C (50 - 86 degrees

Fahrenheit)

Dimensions (W x H x D): 96 x 21 x 43mm

Weight: 49g