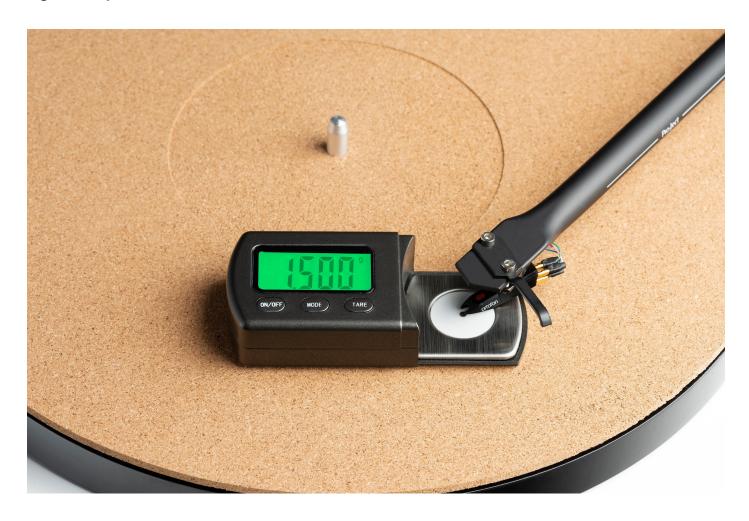

## Stylus gauge for reliable tracking force calibration

The Measure it E Stylus Tracking Force Gauge is a highly accurate electronic balance that is designed for measuring stylus tracking forces up to 5.0 grams in 0.002 gram increments. Each Measure it E can easily be calibrated using the supplied calibration weight and by pushing a button. Whenever in doubt about the actual amount of pressure on the diamond tip the 4 digit display of this smart tool will help. Armed with precise information about tracking force, your stylus tip wear can be significantly reduced.